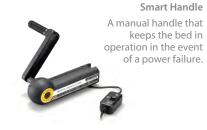

for Convenience

Minimalist design and height adjustment provide ample space around the foot area of the bed. This reduces workload of caregivers and makes cleaning easier.

Reduction in Swelling Swelling in the legs are reduced because the angles of the feet are adjusted in two stages during knee raise.



#### Handheld Controller

Whenever the bed position is changed, this will be indicated by numerals and pictorial diagrams on the LCD screen of the controller. Thus, the bed can be accurately adjusted to the desired position. The backlit screen and indicators facilitate usage even at





\*Only for resin model

Smart Storage (at Footboard)

A convenient storage space for items such as medical records or manuals.



Casters Additional casters make it easier to move the bed (e.g. during





## LINE-UP



# SPECIFICATION

|     | WOOD         | RESIN        |  |
|-----|--------------|--------------|--|
| Α   | 207.3cm      | 212.3cm      |  |
| В   | 99.9cm       |              |  |
| C+D | 61.7-105.2cm |              |  |
| E+D | 41.2-84.7cm  | 61.7-105.2cm |  |
| D   | 21.0-64.5cm  |              |  |



# EASY INSTALLATION

RAKUSHO Z comes in 6 main components, which allow for easy transportation and installation. The bed can also be assembled without the use of any



\*Trolley is not included.

### PARAMOUNT BED CO., LTD.

2-14-5 Higashisuna, Koto-Ku, Tokyo 136-8670, Japan TEL : +81 (0)3 3648 2961 http://www.paramount.co.jp/english/

| Local Distribulor |  |  |
|-------------------|--|--|
|                   |  |  |
|                   |  |  |
|                   |  |