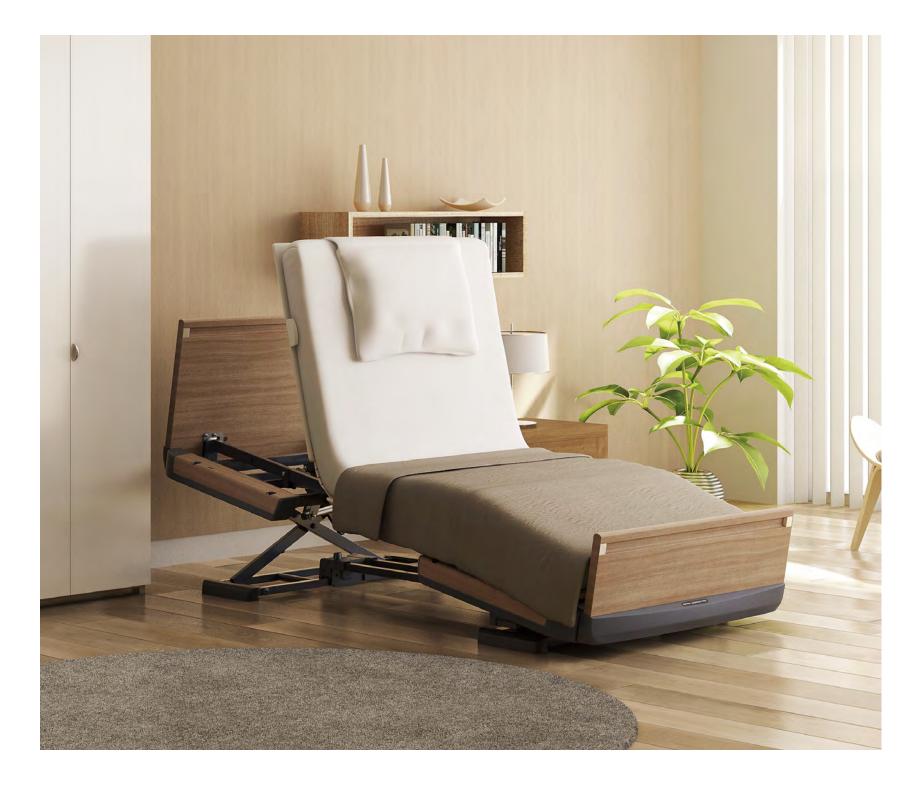

### AN ALL-NEW MOTION FOR SITTING UP IN BED

Paramount Bed's revolutionary Relax Motion is a back raise mechanism which promotes a neutral pelvic position by utilising an optional combination of back raise, knee raise and tilting movements. Relax Motion also reduces body slippage during back raise by 60%, compared to KIND motion. This innovative and gentle motion for sitting up in bed offers an all-new level of comfort for users.

#### COMFORT & SAFETY

**Promoting Activities** 

on the bed.

It is easier for the user to move the upper body as the pelvis is in a neutral position. This helps

to promote more user activities

**Effortless Bed Exit** 

Getting down from the bed has become more effortless as the user's feet are in a lower position.

Standing up from the bed is no longer a difficult task as there is ample room around the foot

The low bed height provides more safety and security for the user. Even users with small physiques can sit on the side of the bed with their heels firmly on the floor. The low height also helps to reduce the impact in the event of fall.

#### Wide Field of Vision

When in a neutral pelvic position and with the feet lowered at the same time, the user can enjoy a wider field of vision. This helps to keep the user more active.

\*When a 9cm mattress is used