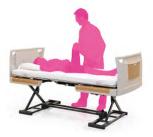

Getting down from the bed has become more effortless as the user's feet are in a lower position.

Standing up from the bed is no longer a difficult task as there is ample room around the foot

The low bed height provides more safety and security for the user. Even users with small physiques can sit on the side of the bed with their heels firmly on the floor. The low height also helps to reduce the impact in the event of fall.

# ERGONOMIC DESIGN

Designed for Convenience

Minimalist design and height adjustment provide ample space around the foot area of the bed. This reduces workload of caregivers and makes cleaning easier.

Reduction in Swelling Swelling in the legs are reduced because the angles of the feet are adjusted in two stages during knee raise.