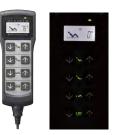

#### Handheld Controller

Whenever the bed position is changed, this will be indicated by numerals and pictorial diagrams on the LCD screen of the controller. Thus, the bed can be accurately adjusted to the desired position. The backlit screen and indicators facilitate usage even at