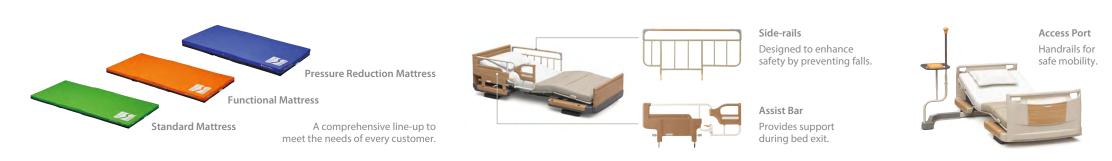

### ADDITIONAL ACCESSORIES

#### Handheld Controller

Whenever the bed position is changed, this will be indicated by numerals and pictorial diagrams on the LCD screen of the controller. Thus, the bed can be accurately adjusted to the desired position. The backlit screen and indicators facilitate usage even at

\*Only for resin model

Smart Storage (at Footboard)

A convenient storage space for items such as medical records or manuals.

Casters Additional casters make it easier to move the bed (e.g. during

## LINE-UP