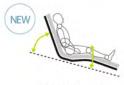

### AN ALL-NEW MOTION FOR SITTING UP IN BED

Paramount Bed's revolutionary Relax Motion is a back raise mechanism which promotes a neutral pelvic position by utilising an optional combination of back raise, knee raise and tilting movements. Relax Motion also reduces body slippage during back raise by 60%, compared to KIND motion. This innovative and gentle motion for sitting up in bed offers an all-new level of comfort for users.

#### COMFORT & SAFETY

**Promoting Activities** 

on the bed.

It is easier for the user to move the upper body as the pelvis is in a neutral position. This helps

to promote more user activities

**Effortless Bed Exit** 

#### Wide Field of Vision

When in a neutral pelvic position and with the feet lowered at the same time, the user can enjoy a wider field of vision. This helps to keep the user more active.

\*When a 9cm mattress is used