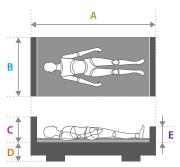

# SPECIFICATION

|     | WOOD         | RESIN        |  |
|-----|--------------|--------------|--|
| Α   | 207.3cm      | 212.3cm      |  |
| В   | 99.9cm       |              |  |
| C+D | 61.7-105.2cm |              |  |
| E+D | 41.2-84.7cm  | 61.7-105.2cm |  |
| D   | 21.0-64.5cm  |              |  |