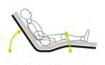

### AN ALL-NEW MOTION FOR SITTING UP IN BED

Paramount Bed's revolutionary Relax Motion is a back raise mechanism which promotes a neutral pelvic position by utilising an optional combination of back raise, knee raise and tilting movements. Relax Motion also reduces body slippage during back raise by 60%, compared to KIND motion. This innovative and gentle motion for sitting up in bed offers an all-new level of comfort for users.

#### COMFORT & SAFETY

**Promoting Activities** 

on the bed.

It is easier for the user to move the upper body as the pelvis is in a neutral position. This helps

to promote more user activities

**Effortless Bed Exit** 

#### Wide Field of Vision

When in a neutral pelvic position and with the feet lowered at the same time, the user can enjoy a wider field of vision. This helps to keep the user more active.

\*When a 9cm mattress is used