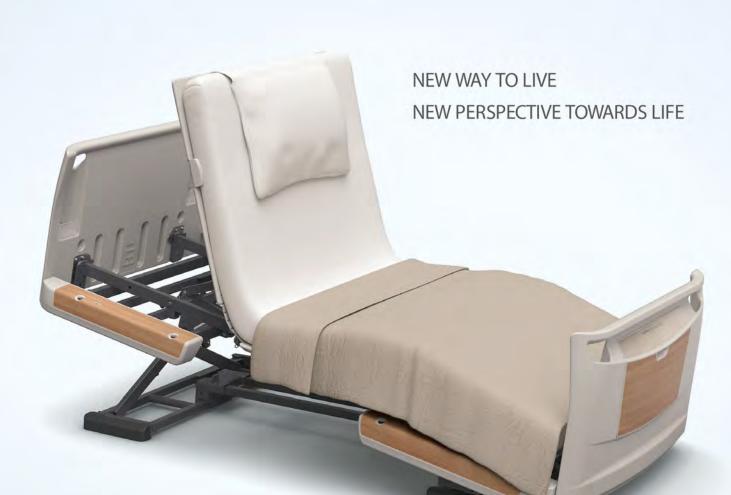

# RAKUSHO Z SERIES

new way to live new perspective towards life

楽 RAKU = Comfort & Ease 匠 SHO = A Master Craftsman The name "RAKUSHO" reflects the simple realization of a master craftsman's work, and the quest for a user's

The RAKUSHO Z Series is Paramount Bed's latest home care bed that caters to the needs of the elderly. RAKUSHO Z incorporates more than 20 years of technological know-how and ideas that have grown and evolved from the same