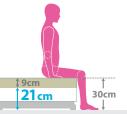

Getting down from the bed has become more effortless as the user's feet are in a lower position.

Standing up from the bed is no longer a difficult task as there is ample room around the foot

The low bed height provides more safety and security for the user. Even users with small physiques can sit on the side of the bed with their heels firmly on the floor. The low height also helps to reduce the impact in the event of fall.

#### Low Height at Only 21cm