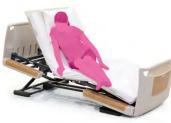

### AN ALL-NEW MOTION FOR SITTING UP IN BED

Paramount Bed's revolutionary Relax Motion is a back raise mechanism which promotes a neutral pelvic position by utilising an optional combination of back raise, knee raise and tilting movements. Relax Motion also reduces body slippage during back raise by 60%, compared to KIND motion. This innovative and gentle motion for sitting up in bed offers an all-new level of comfort for users.

#### COMFORT & SAFETY

**Promoting Activities** 

on the bed.

It is easier for the user to move the upper body as the pelvis is in a neutral position. This helps

to promote more user activities

**Effortless Bed Exit** 

#### Wide Field of Vision

When in a neutral pelvic position and with the feet lowered at the same time, the user can enjoy a wider field of vision. This helps to keep the user more active.

\*When a 9cm mattress is used