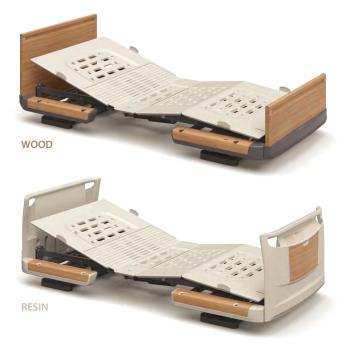

## LINE-UP

# SPECIFICATION

|     | WOOD         | RESIN        |  |
|-----|--------------|--------------|--|
| Α   | 207.3cm      | 212.3cm      |  |
| В   | 99.9cm       |              |  |
| C+D | 61.7-105.2cm |              |  |
| E+D | 41.2-84.7cm  | 61.7-105.2cm |  |
| D   | 21.0-64.5cm  |              |  |