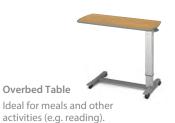

r Convenience

Minimalist design and height adjustment provide ample space around the foot area of the bed. This reduces workload of caregivers and makes cleaning easier.

Reduction in Swelling Swelling in the legs are reduced because the angles of the feet are adjusted in two stages during knee raise.



#### Handheld Controller

Whenever the bed position is changed, this will be indicated by numerals and pictorial diagrams on the LCD screen of the controller. Thus, the bed can be accurately adjusted to the desired position. The backlit screen and indicators facilitate usage even at





\*Only for resin model

Smart Storage (at Footboard)

A convenient storage space for items such as medical records or manuals.



Casters Additional casters make it easier to move the bed (e.g. during





## LINE-UP



# SPECIFICATION

|     | WOOD         | RESIN        |  |
|-----|--------------|--------------|--|
| Α   | 207.3cm      | 212.3cm      |  |
| В   | 99.9cm       |              |  |
| C+D | 61.7-105.2cm |              |  |
| E+D | 41.2-84.7cm  | 61.7-105.2cm |  |
| D   | 21.0-64.5cm  |              |  |



# EASY INSTALLATION

RAKUSHO Z comes in 6 main components, which allow for easy transportation and installation. The bed can also be assembled without the use of any



\*Trolley is not included.

### PARAMOUNT BED CO., LTD.

2-14-5 Higashisuna, Koto-Ku, Tokyo 136-8670, Japan TEL : +81 (0)3 3648 2961 http://www.paramount.co.jp/english/

| Local Distribulor |  |  |
|-------------------|--|--|
|                   |  |  |
|                   |  |  |
|                   |  |