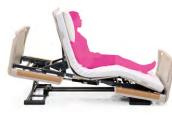

### AN ALL-NEW MOTION FOR SITTING UP IN BED

Paramount Bed's revolutionary Relax Motion is a back raise mechanism which promotes a neutral pelvic position by utilising an optional combination of back raise, knee raise and tilting movements. Relax Motion also reduces body slippage during back raise by 60%, compared to KIND motion. This innovative and gentle motion for sitting up in bed offers an all-new level of comfort for users.

#### COMFORT & SAFETY

**Promoting Activities** 

on the bed.

It is easier for the user to move the upper body as the pelvis is in a neutral position. This helps

to promote more user activities

**Effortless Bed Exit** 