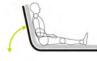

### AN ALL-NEW MOTION FOR SITTING UP IN BED

Paramount Bed's revolutionary Relax Motion is a back raise mechanism which promotes a neutral pelvic position by utilising an optional combination of back raise, knee raise and tilting movements. Relax Motion also reduces body slippage during back raise by 60%, compared to KIND motion. This innovative and gentle motion for sitting up in bed offers an all-new level of comfort for users.

#### COMFORT & SAFETY

**Promoting Activities** 

on the bed.

It is easier for the user to move the upper body as the pelvis is in a neutral position. This helps

to promote more user activities

**Effortless Bed Exit** 

Getting down from the bed has become more effortless as the user's feet are in a lower position.

Standing up from the bed is no longer a difficult task as there is ample room around the foot

The low bed height provides more safety and security for the user. Even users with small physiques can sit on the side of the bed with their heels firmly on the floor. The low height also helps to reduce the impact in the event of fall.