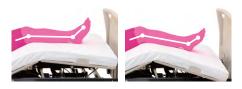

### AN ALL-NEW MOTION FOR SITTING UP IN BED

Paramount Bed's revolutionary Relax Motion is a back raise mechanism which promotes a neutral pelvic position by utilising an optional combination of back raise, knee raise and tilting movements. Relax Motion also reduces body slippage during back raise by 60%, compared to KIND motion. This innovative and gentle motion for sitting up in bed offers an all-new level of comfort for users.

#### COMFORT & SAFETY

**Promoting Activities** 

on the bed.

It is easier for the user to move the upper body as the pelvis is in a neutral position. This helps

to promote more user activities

**Effortless Bed Exit** 

#### Wide Field of Vision

When in a neutral pelvic position and with the feet lowered at the same time, the user can enjoy a wider field of vision. This helps to keep the user more active.

\*When a 9cm mattress is used